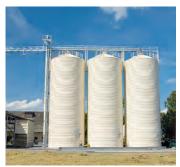

Fast On-Site Assembly

Agricultural Cooperative in Italy: LIPP Bulk Storage Silos for grain storage