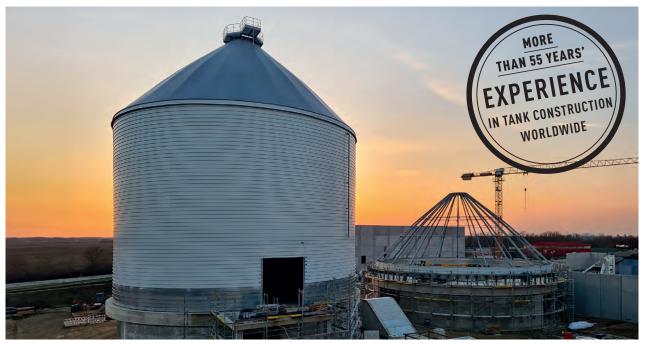

### Behälter und Systemlösungen Tanks and System Solutions

LIPP Bulk Storage Silos for storage of woodchips with each 15,000  ${\rm m}^3$ 