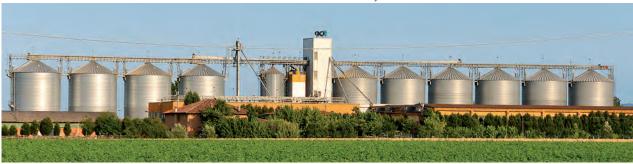

# optimum storage for a wide variety of materials

LIPP Double-Seam technology and welded LIPP tanks have proven to be particularly suitable for bulk storage applications in industry and agriculture. LIPP silos provide a high level of stability and total leak-tightness and protect bulk materials from moisture. The smooth internal walls of the silos are a benefit that pays dividends when storing special media.