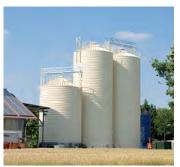

### Behälter und Systemlösungen Tanks and System Solutions

LIPP Bulk Storage Silos for storage of woodchips with each 15,000  ${\rm m}^3$ 