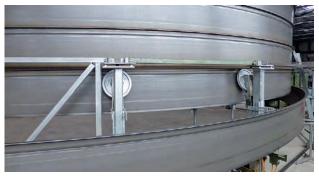

Two LIPP welded Thermal Storage Tanks each 2,100 m<sup>3</sup>

LIPP steel tank with special revolving profile

LIPP steel tank, welded