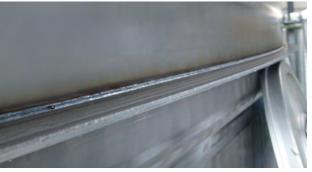

#### Three different welding techniques based on the LIPP-System, adapted to the application

slightly set apart inner wall 3 to 8 mm wall thickness

smooth inner wall 2 to 10 mm wall thickness