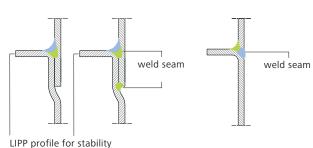

The spectrum extends from steel of different grades to high-alloyed stainless steels. The automated process meets the highest quality requirements.

LIPP storage tanks can be assembled quickly on-site outdoors or indoors. The special revolving profile provides additional stability compared to conventional procedures.

#### Three different welding techniques based on the LIPP-System, adapted to the application

slightly set apart inner wall 3 to 8 mm wall thickness

smooth inner wall 2 to 10 mm wall thickness