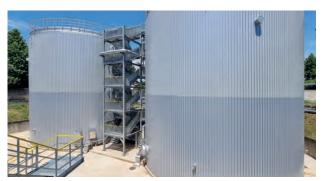

Two LIPP welded Thermal Storage Tanks each 2,100 m<sup>3</sup>

LIPP steel tank with special revolving profile