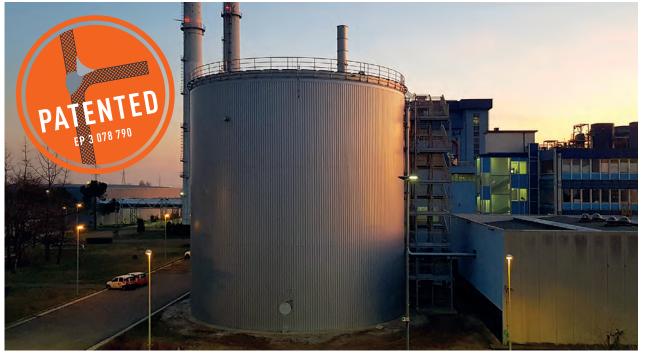

## Behälter und Systemlösungen Tanks and System Solutions

LIPP welded Thermal Storage Tank, 4,900 m<sup>3</sup>