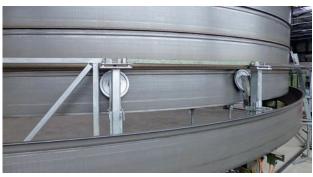

materials. The spectrum extends from steel of different grades to high-alloyed stainless steels. The automated process meets the highest quality requirements.

LIPP storage tanks can be assembled quickly on-site outdoors or indoors. The special revolving profile provides additional stability compared to conventional procedures.

LIPP stainless steel container serving as drinking water tank, welded

LIPP steel container with special revolving profile