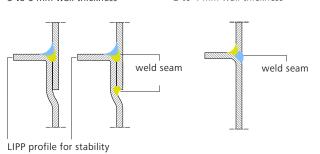

## Three different welding techniques based on the LIPP system, adapted to the application

slightly set apart inner wall 3 to 6 mm wall thickness

smooth inner wall 2 to 4 mm wall thickness

#### Materials

Steel

**Materials** 

in different grades

Material thickness 3 bis 6 mm

,

Material thickness 2 bis 4 mm

Stainless steels