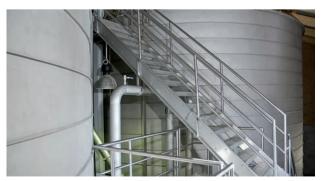

LIPP stainless steel container serving as drinking water tank, welded

LIPP steel container with special revolving profile