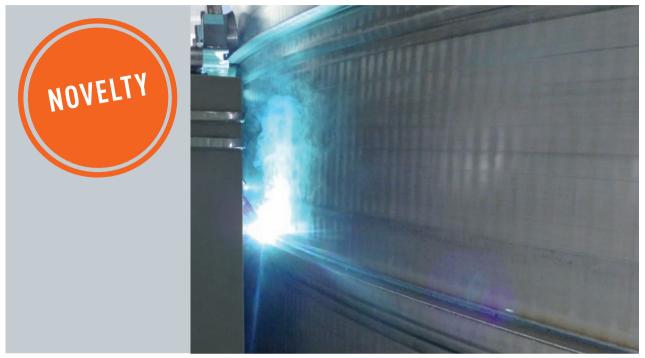

#### Behälter und Systemlösungen Tanks and System Solutions

Manufacturing of a LIPP storage tank with automated endless tape welding process